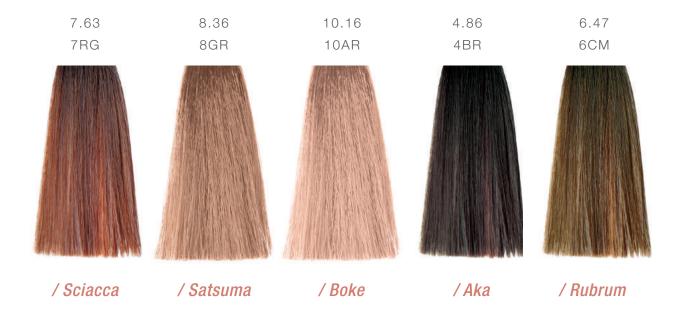

# NEW COLOUR CHART

#### **77 NUANCES**

CORAL REEF
NORWEGIAN FJORDS
GOLDEN SAND > 5.3