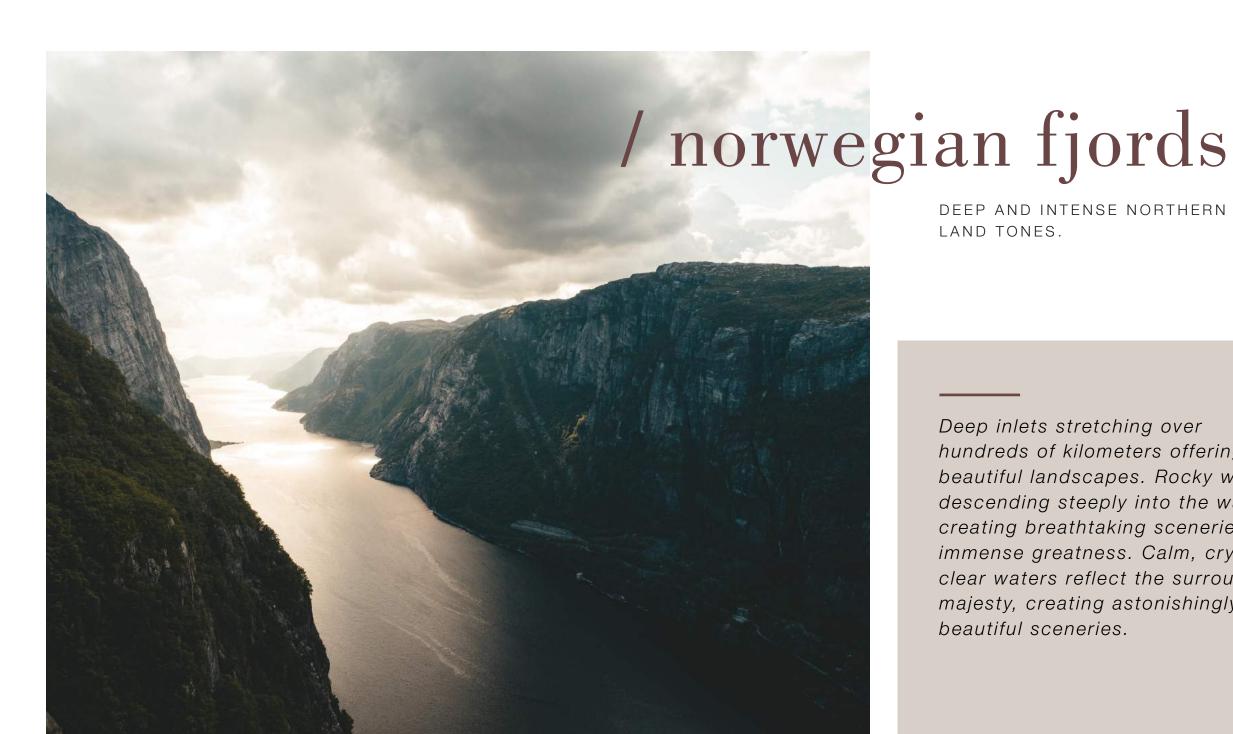

#### coral reef /

characterised by a cool reflex, ideal for balancing warm reflexes.

DEEP AND INTENSE NORTHERN LAND TONES.

Deep inlets stretching over hundreds of kilometers offering beautiful landscapes. Rocky walls descending steeply into the water, creating breathtaking sceneries of immense greatness. Calm, crystal clear waters reflect the surrounding majesty, creating astonishingly beautiful sceneries.