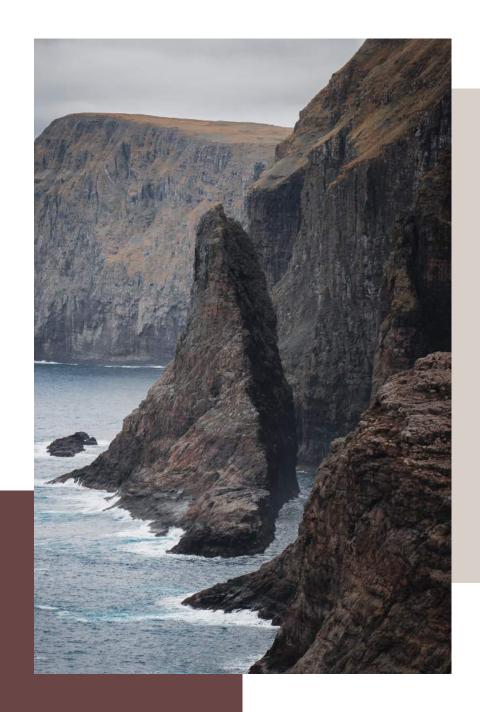

#### coral reef /

characterised by a cool reflex, ideal for balancing warm reflexes.

DEEP AND INTENSE NORTHERN LAND TONES.

Deep inlets stretching over hundreds of kilometers offering beautiful landscapes. Rocky walls descending steeply into the water, creating breathtaking sceneries of immense greatness. Calm, crystal clear waters reflect the surrounding majesty, creating astonishingly beautiful sceneries.