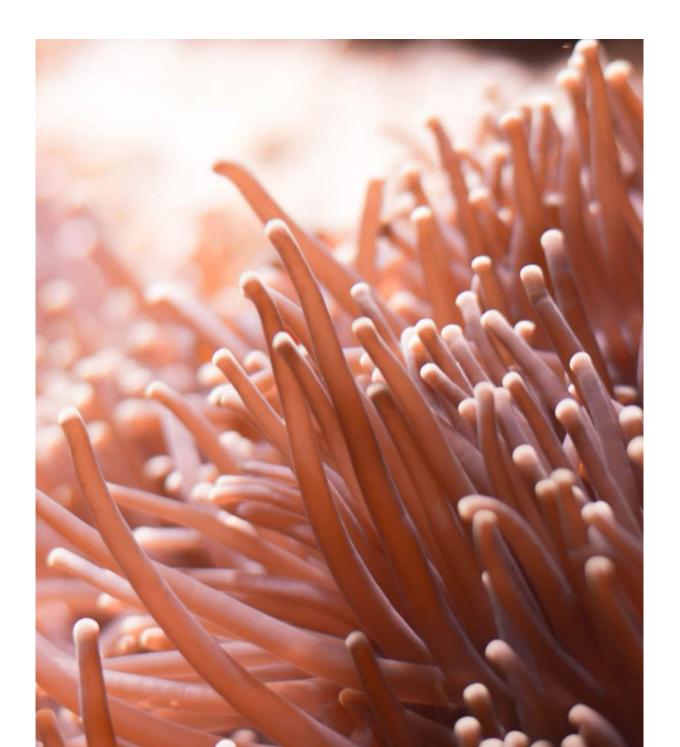

## /coral reef

HARMONIOUS AND ENVELOPING CORAL BARRIER REFLEXES

The coral reef is a typical formation in tropical seas and is composed of underwater rock formations originating from the sedimentation of coral calcareous skeletons.

Corals host microalgae, which determine their colour. Depending on the pigments they contain, corals express shades ranging from orange-brown to purple.

#### coral reef /

characterised by a cool reflex, ideal for balancing warm reflexes.

DEEP AND INTENSE NORTHERN LAND TONES.

Deep inlets stretching over hundreds of kilometers offering beautiful landscapes. Rocky walls descending steeply into the water, creating breathtaking sceneries of immense greatness. Calm, crystal clear waters reflect the surrounding majesty, creating astonishingly beautiful sceneries.