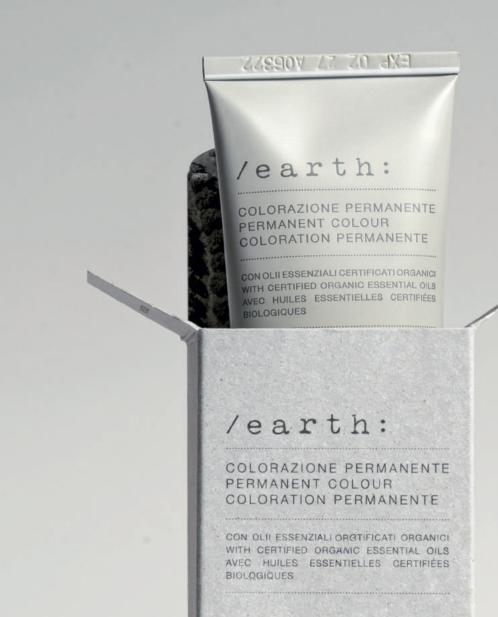

# /earth:

SHADES OF NATURE

NATURAL HAIRCARE

PREVIA

ITALIA

AMMONIA FREE PERMANENT COLOUR

#### **EARTH COLOUR**

A natural and delicate permanent colouring, with no added ammonia, made with ingredients of plant origin, certified essential oils and botanical active ingredients.

A selection of nuances with cool tones inspired by the colours of Nature for an authentic, long-lasting colour with a natural effect.

GENTLE FORMULA / 100% VEGAN / ORGANIC CERTIFIED INGREDIENTS/ COLD SHADES PALETTE / NATURAL EFFECT / SUSTAINABLE