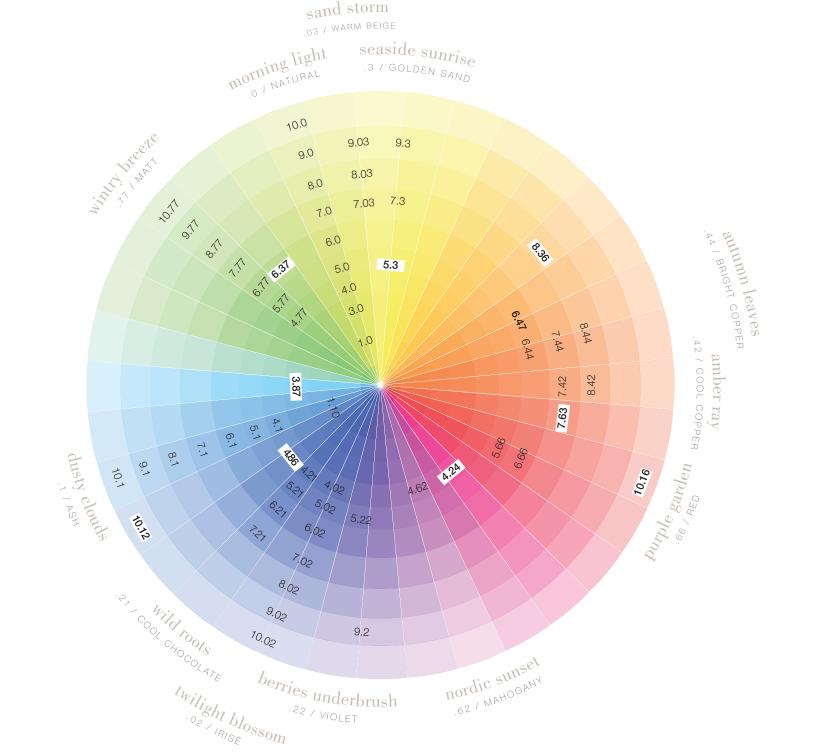

# NEW COLOUR CHART

#### **77 NUANCES**

CORAL REEF
NORWEGIAN FJORDS
GOLDEN SAND > 5.3