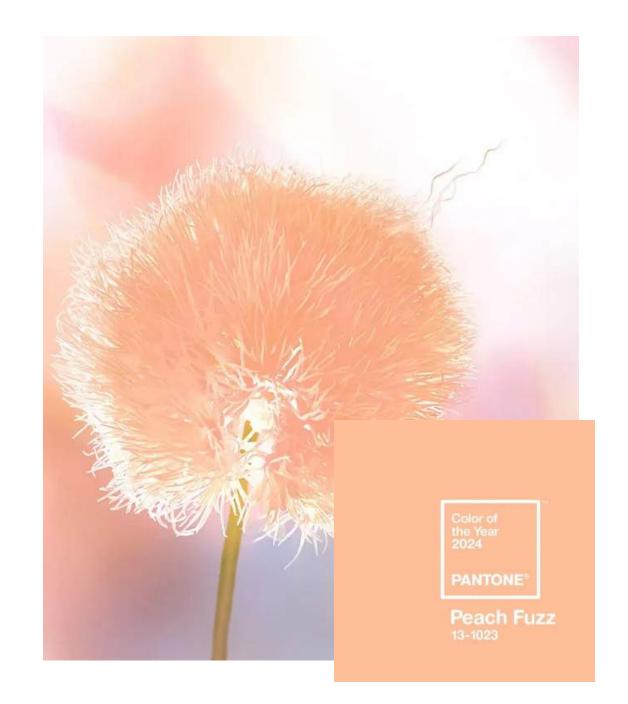

#### **PEACH FUZZ**

Pantone of 2024.

A nuance inspired by the softness and sweetness of a freshly picked peach.

A colour that conveys lightness, harmony and kindness, in a world that is increasingly in need of it.