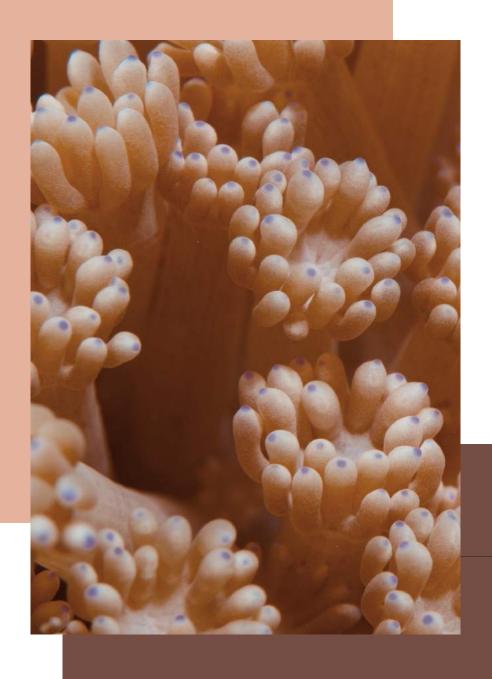

## /coral reef

HARMONIOUS AND ENVELOPING CORAL BARRIER REFLEXES

The coral reef is a typical formation in tropical seas and is composed of underwater rock formations originating from the sedimentation of coral calcareous skeletons.

Corals host microalgae, which determine their colour. Depending on the pigments they contain, corals express shades ranging from orange-brown to purple.