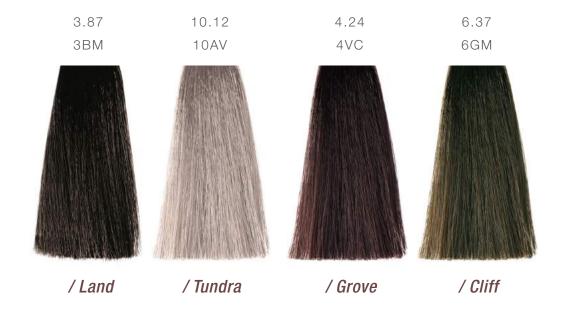

### NEW NUANCES INSPIRED BY THE COLOURS OF NATURE

Earth Colour's chromatic range is enriched with new nuances deep, intense, soft and enveloping tones inspired by two particular ecosystems reflecting recent fashion trends.

### NEW COLOUR PALETTE

Lightness, harmony and reconnection with nature inspired by the 2024 Pantone, led us to the creation of two new colour palettes.

The first is characterised by harmonious and enveloping reflexes, which express playfulness and softness.

The second enchants thanks to its intense, deep and incredibly enveloping tones.